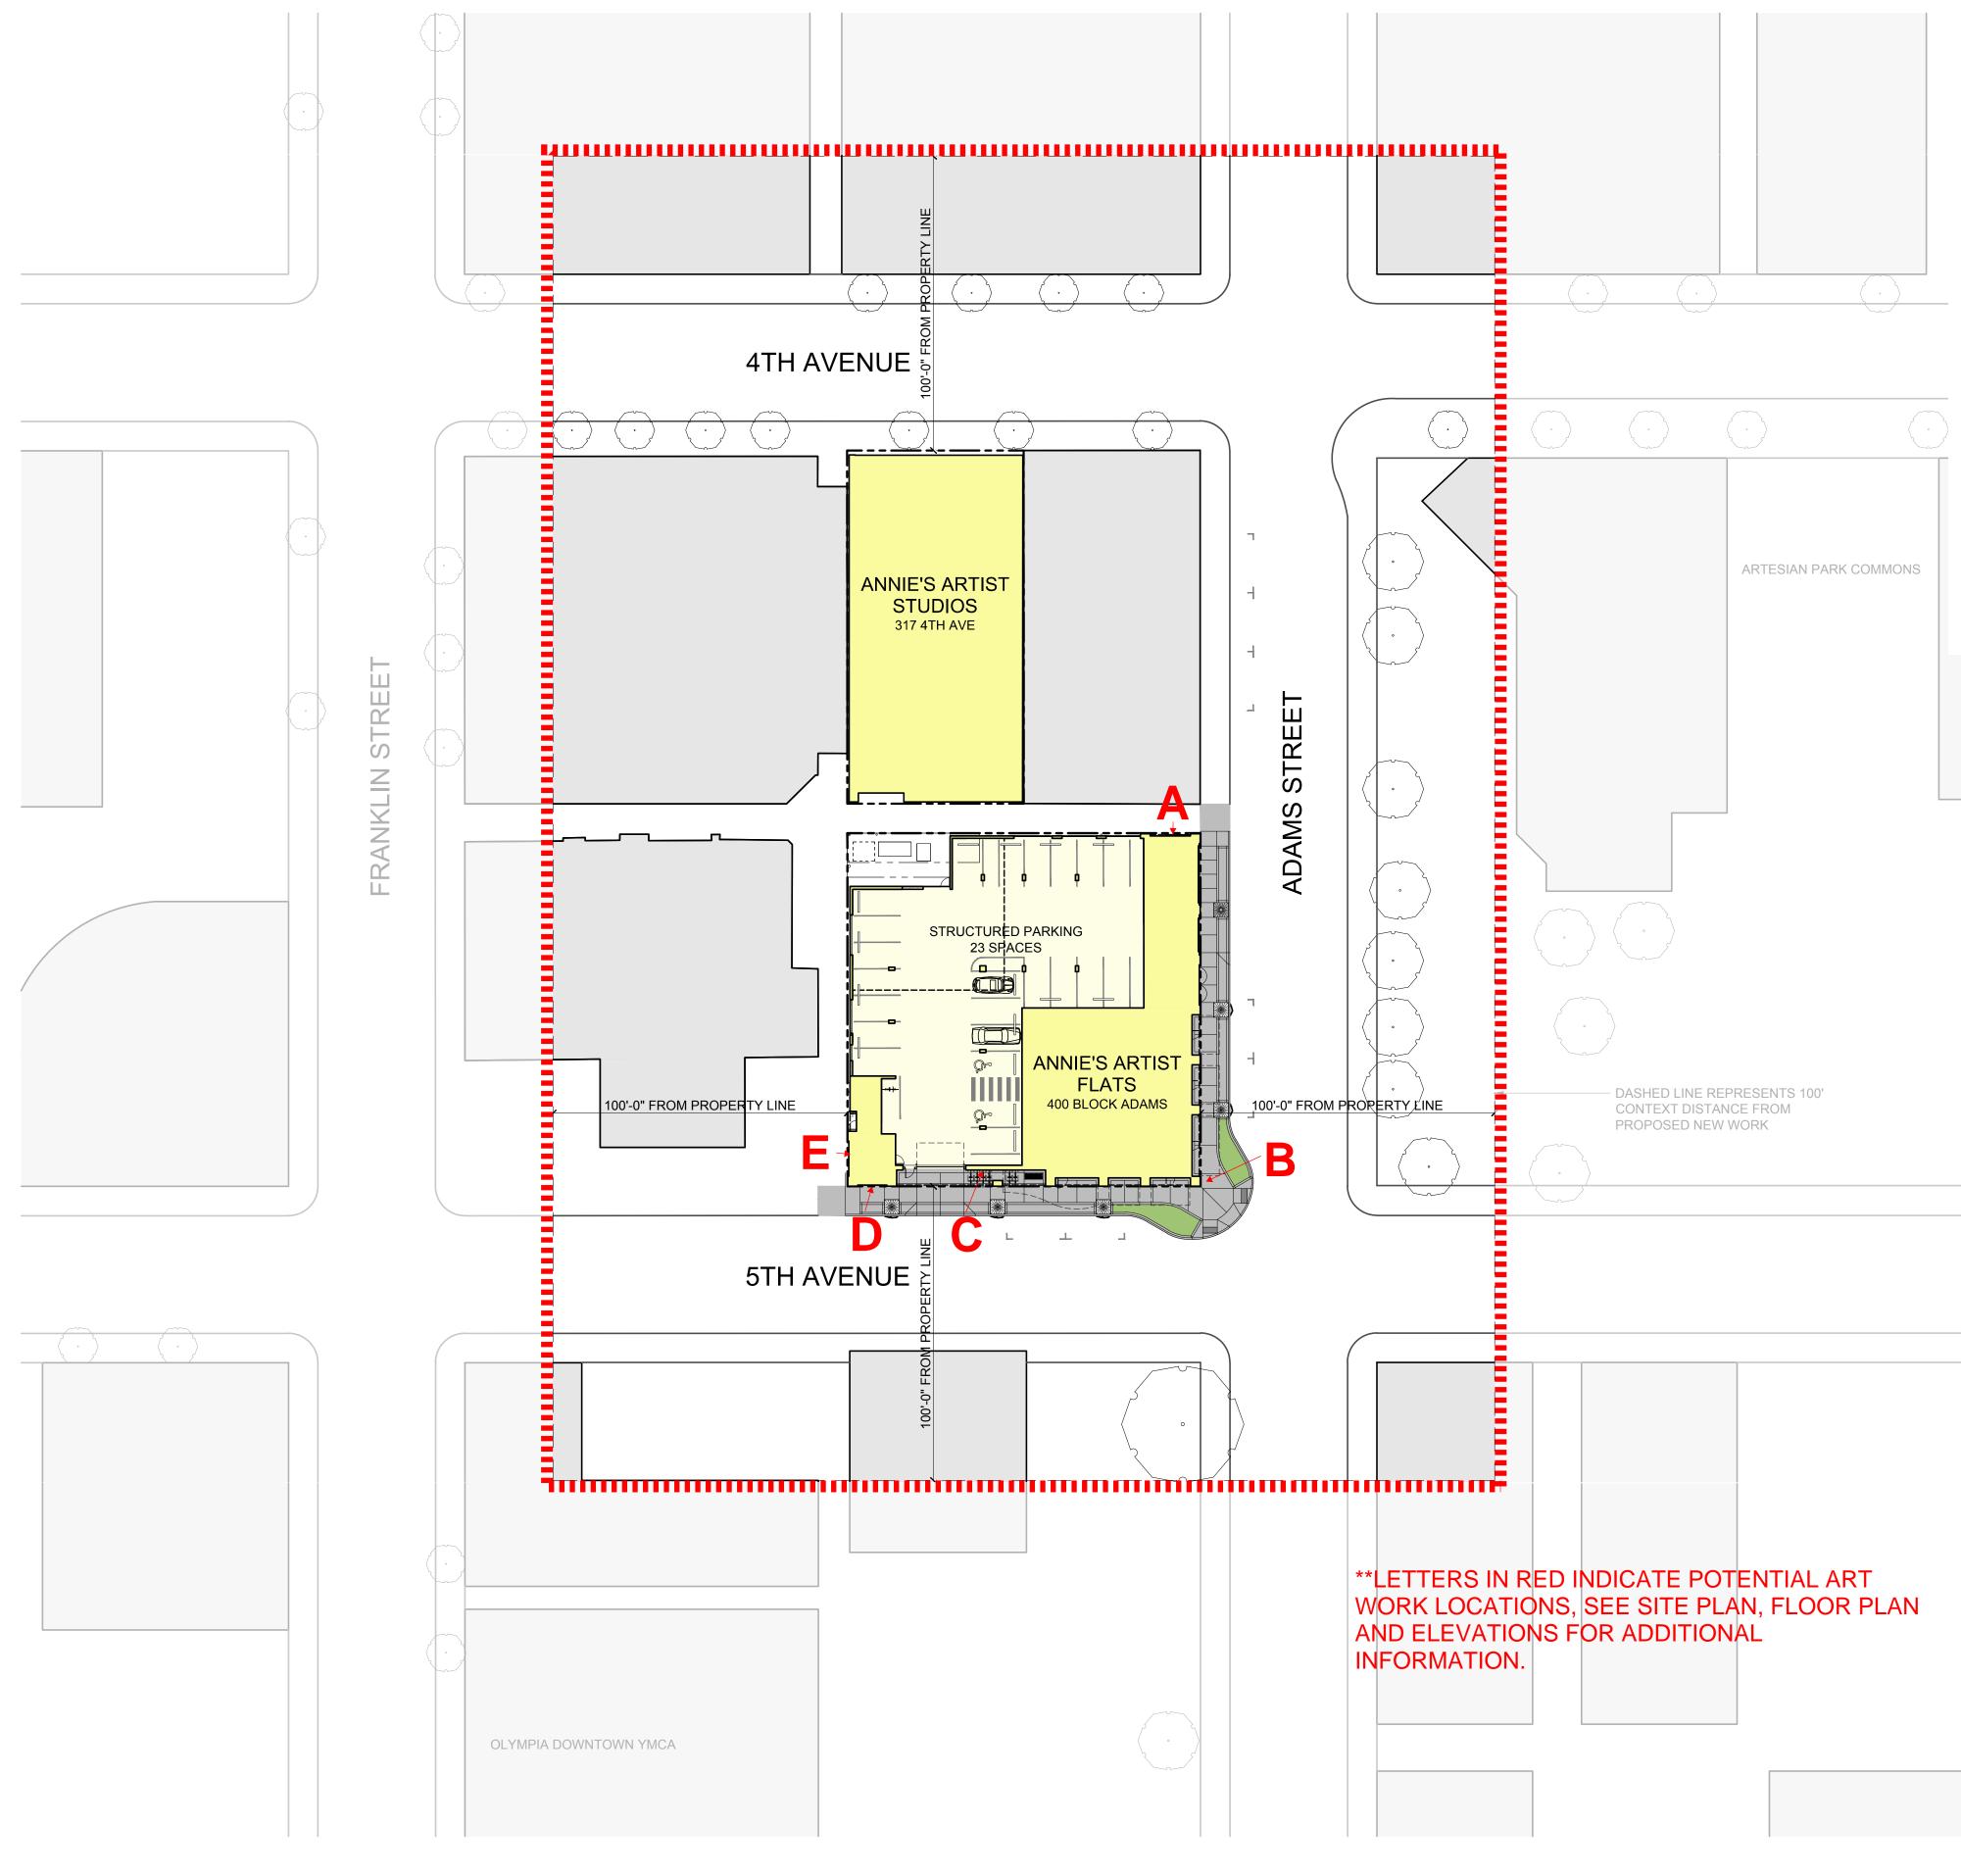

## SITE LEGEND

FOOTPRINT OF ENCLOSED AREAS OF PROJECT STRUCTURES. EXISTING AND NEW BUILDINGS SHALL BE SUBMITTED UNDER SEPARATE PERMITS.

NEW COVERED STRUCTURED PARKING

109 CAPITOL WAY N. | OLYMPIA, WA 98501 360.915.8775 | tasolympia.com

Urban Olympia 4
ANNIE'S ARTIST FLAT

PROJECT NUMBER: 1515

DESIGN REVIEW

FEBRUARY 10, 2016

ART LOCATIONS
CONTEXT SITE
PLAN

**A0.1DR** 

CONTEXT SITE PLAN - PROPERTIES WITHIN 100'

SCALE: 0' 20' 40' 80'