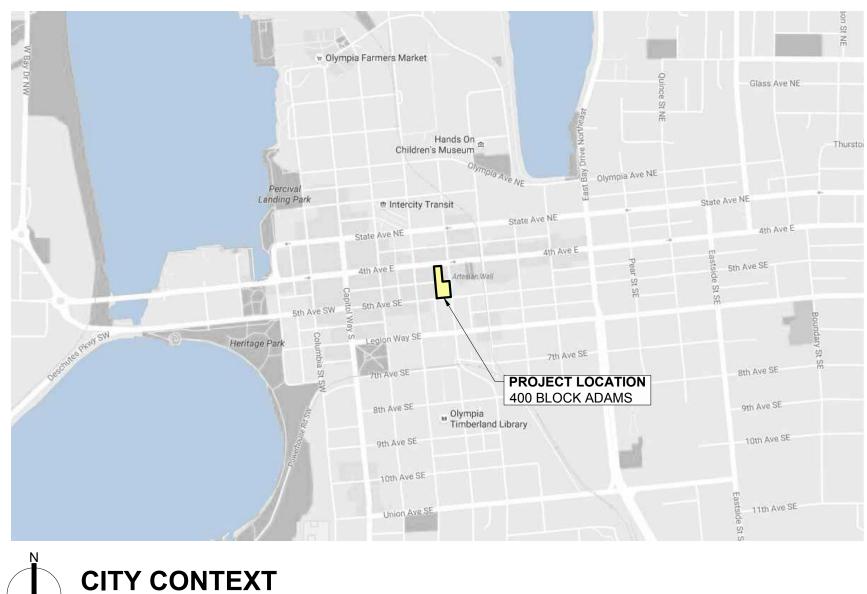

Urban Olympia 4
ANNIE'S ARTIST FLAT

PROJECT NUMBER: 1515

DESIGN REVIEW

FEBRUARY 10, 2016

ART LOCATIONS
CONTEXT SITE
PLAN

**A0.1DR** 

CONTEXT SITE PLAN - PROPERTIES WITHIN 100'

SCALE: 0' 20' 40' 80'