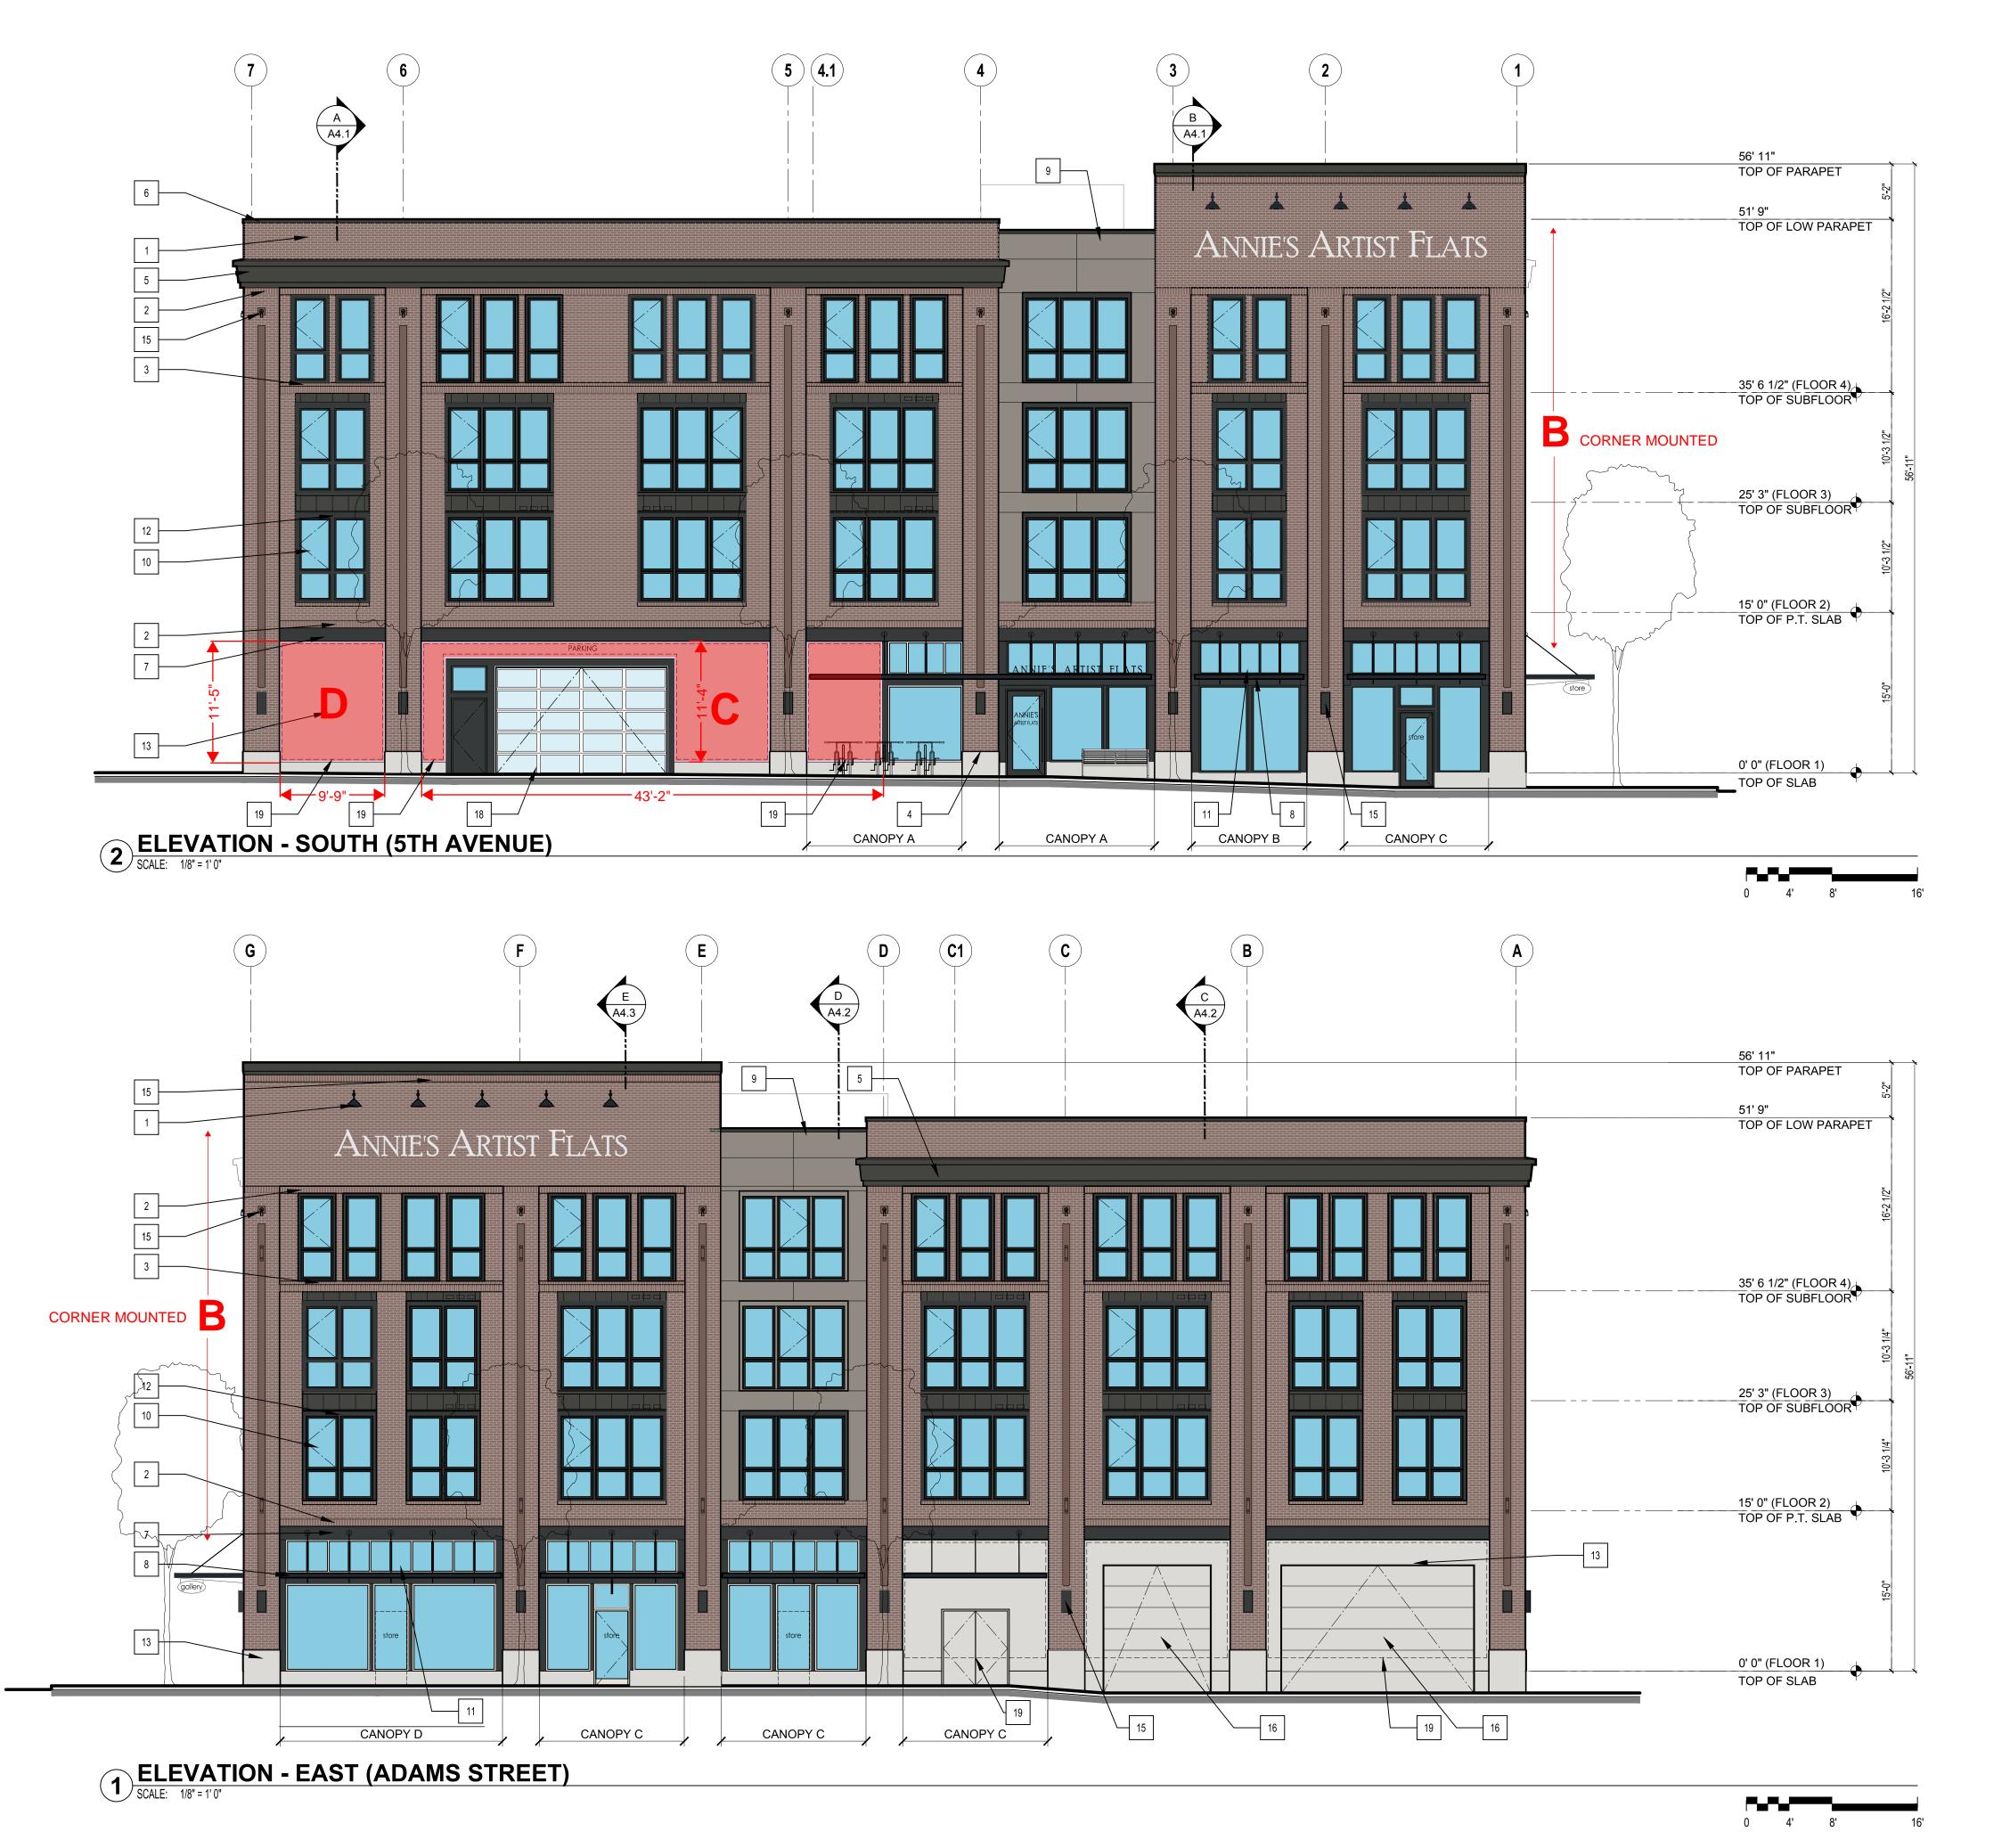

## **FI EVATION KEY NOTES**

| ELEVATION KEY NOTES |                                                                                                                                                                                     |
|---------------------|-------------------------------------------------------------------------------------------------------------------------------------------------------------------------------------|
| 1                   | BRICK - STANDARD RUNNING BOND<br>MUTUAL MATERIALS<br>COLOR: CLASSIC USED                                                                                                            |
| 2                   | BRICK - SOLDIER COURSE<br>MUTUAL MATERIALS<br>COLOR: CLASSIC USED                                                                                                                   |
| 3                   | BRICK - SILL<br>MUTUAL MATERIALS<br>COLOR: CLASSIC USED                                                                                                                             |
| 4                   | BRICK - ACCENT STRIP, 2" DEEP x 8" WIDE<br>MUTUAL MATERIALS<br>COLOR: EBONY OR APPROVED EQUAL                                                                                       |
| 5                   | METAL - CORNICE BAND<br>24 GAUGE FACTORY FINISHED<br>COLOR: SHERWIN WILLIAMS 7069 IRON ORE                                                                                          |
| 6                   | METAL - FLASHING<br>PER DETAILS<br>COLOR: SHERWIN WILLIAMS 7069 IRON ORE                                                                                                            |
| 7                   | STEEL CHANNEL<br>PER DETAILS<br>COLOR: SHERWIN WILLIAMS 6994 GREENBLACK                                                                                                             |
| 8                   | STEEL CANOPY<br>PER DETAILS<br>COLOR: SHERWIN WILLIAMS 6994 GREENBLACK                                                                                                              |
| 9                   | FIBER CEMENT PANEL WITH REGLETS<br>PER DETAILS<br>COLOR: SHERWIN WILLIAMS 7018 DOVETAIL                                                                                             |
| 10                  | WINDOWS<br>ANDERSON 100 SERIES COMPOSITE WINDOWS, COLOR: BLACK                                                                                                                      |
| 11                  | STOREFRONT FRAMING<br>THERMAL ALUMINUM FRAMING SYSTEM<br>KAWNEER TRI-FAB VG 451T OR APPROVED EQUAL<br>SYSTEM SHALL HAVE A MINIMUM U-VALUE OF 0.40 AND SHGC<br>OF 0.40, COLOR: BLACK |
| 12                  | TRIM<br>BORAL TRUE EXTERIOR OR EQUAL, COLOR: SHERWIN<br>WILLIAMS 6994 GREENBLACK                                                                                                    |
| 13                  | CONCRETE<br>SMOOTH FINISH TYPICAL , PREP FOR MURAL/ARTWORK<br>WHERE SHOWN                                                                                                           |
| 14                  | DECORATIVE METAL FENCE<br>PER DETAILS<br>COLOR: SHERWIN WILLIAMS 6994 GREENBLACK                                                                                                    |
| 15                  | LIGHT FIXTURES<br>PER ELECTRICAL PLANS<br>COLOR: BLACK                                                                                                                              |
| 16                  | OVERHEAD FLAT PANEL DOOR<br>PAINT MURAL/ARTWORK FINISH                                                                                                                              |
| 17                  | FIBER CEMENT SIDING WITH REGLETS<br>PER DETAILS<br>COLOR: SHERWIN WILLIAMS 7018 DOVETAIL                                                                                            |
| 18                  | OVERHEAD GLAZED DOOR<br>COLOR: BLACK FRAME, MODEL SERIES 521, BY OVERHEAD<br>DOOR COMPANY OR APPROVED EQUAL                                                                         |
| 19                  | DASHED LINE INDICATES AREA FOR PROPOSED ARTWORK YET TO<br>BE DETERMINED                                                                                                             |

## \*\*LETTERS IN RED INDICATE POTENTIAL ART WORK LOCATIONS, SEE SITE PLAN AND FLOOR PLAN FOR ADDITIONAL INFORMATION.

## ART LOCATIONS **ELEVATIONS**

All material herein constitutes the original and uppublished work of the architect and may not be used, duplicated, or disclosed without the written consent of the architect. Copyright © 2017 by Thomas Architecture Studio. All rights reserved.