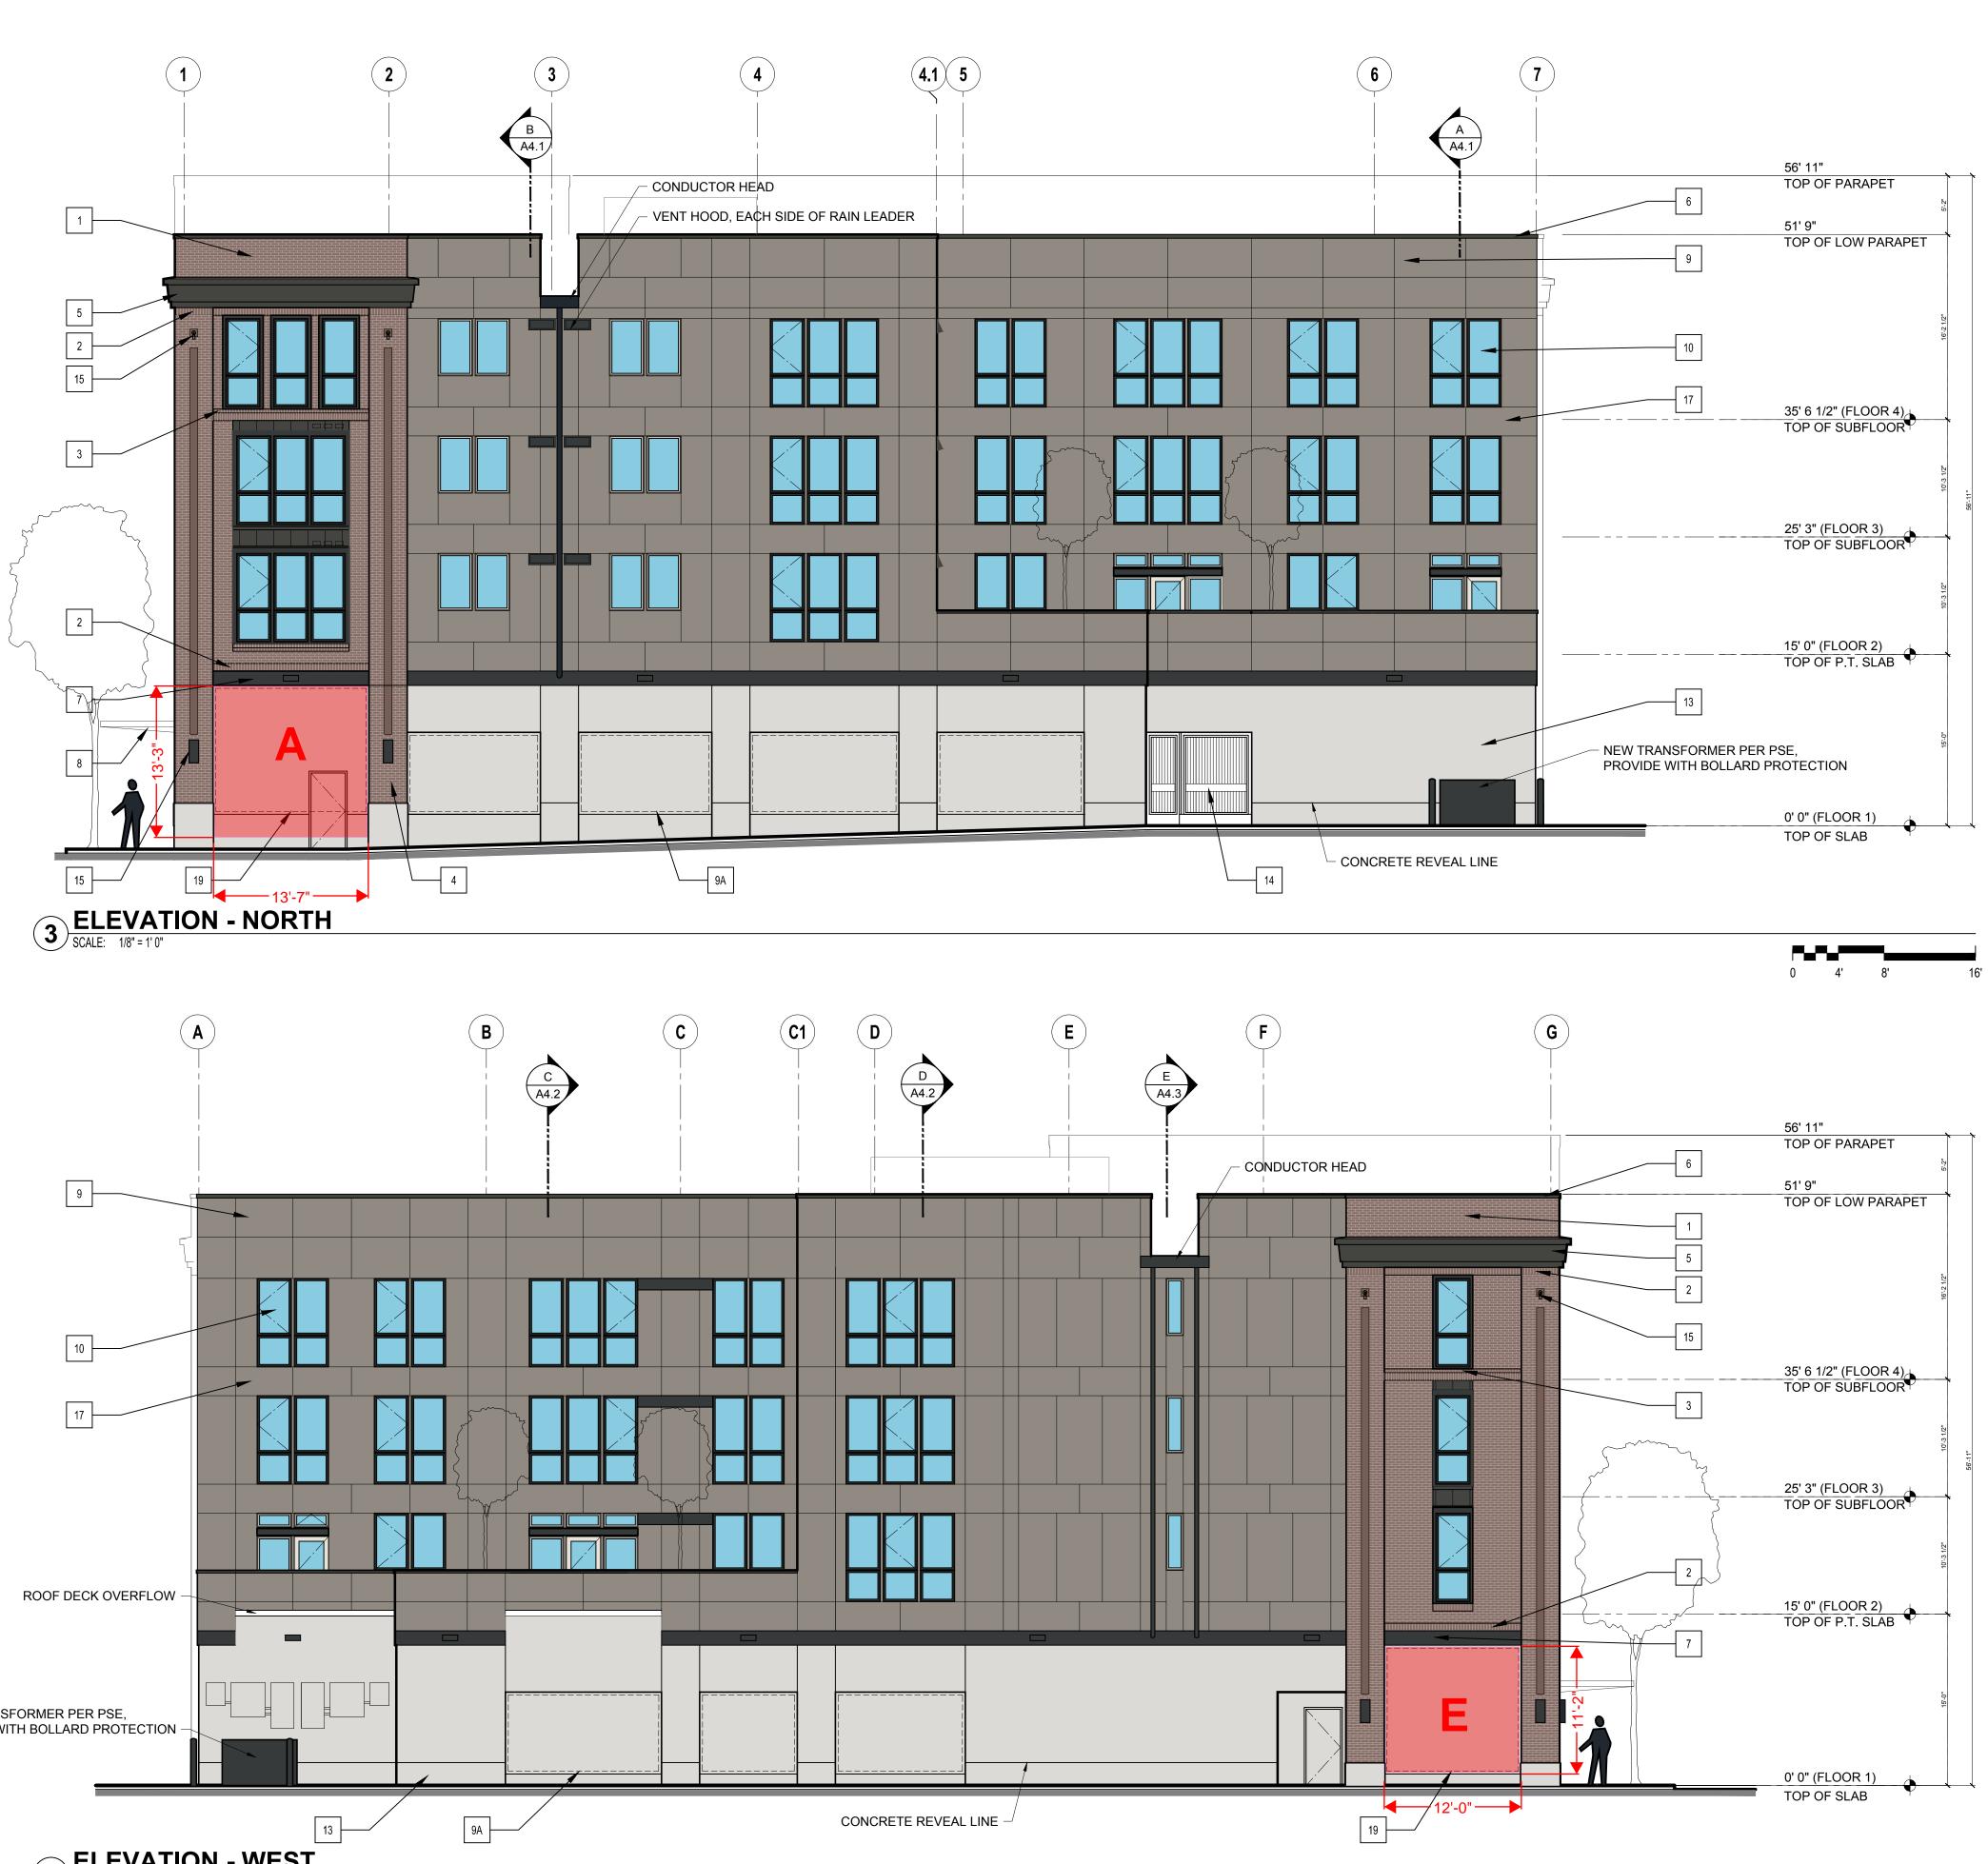

## **FI EVATION KEY NOTES**

| ELEVATION KEY NOTES                                                                                                                                                                    |
|----------------------------------------------------------------------------------------------------------------------------------------------------------------------------------------|
| 1 BRICK - STANDARD RUNNING BOND<br>MUTUAL MATERIALS<br>COLOR: CLASSIC USED                                                                                                             |
| 2 BRICK - SOLDIER COURSE<br>MUTUAL MATERIALS<br>COLOR: CLASSIC USED                                                                                                                    |
| 3 BRICK - SILL<br>MUTUAL MATERIALS<br>COLOR: CLASSIC USED                                                                                                                              |
| 4 BRICK - ACCENT STRIP, 2" DEEP x 8" WIDE<br>MUTUAL MATERIALS<br>COLOR: EBONY OR APPROVED EQUAL                                                                                        |
| 5 METAL - CORNICE BAND<br>24 GAUGE FACTORY FINISHED<br>COLOR: SHERWIN WILLIAMS 7069 IRON ORE                                                                                           |
| 6 METAL - FLASHING<br>PER DETAILS<br>COLOR: SHERWIN WILLIAMS 7069 IRON ORE                                                                                                             |
| 7 STEEL CHANNEL<br>PER DETAILS<br>COLOR: SHERWIN WILLIAMS 6994 GREENBLACK                                                                                                              |
| 8 STEEL CANOPY<br>PER DETAILS<br>COLOR: SHERWIN WILLIAMS 6994 GREENBLACK                                                                                                               |
| 9 FIBER CEMENT PANELS WITH REGLETS<br>PER DETAILS<br>COLOR: SHERWIN WILLIAMS 7018 DOVETAIL                                                                                             |
| 9A FIBER CEMENT PANELS, FIT TIGHT FOR ART MURALS<br>COLOR: PREP FOR MURALS.                                                                                                            |
| 10 WINDOWS<br>ANDERSON 100 SERIES COMPOSITE WINDOWS, COLOR: BLACK                                                                                                                      |
| 11 STOREFRONT FRAMING<br>THERMAL ALUMINUM FRAMING SYSTEM<br>KAWNEER TRI-FAB VG 451T OR APPROVED EQUAL<br>SYSTEM SHALL HAVE A MINIMUM U-VALUE OF 0.40 AND SHGC<br>OF 0.40, COLOR: BLACK |
| 12 TRIM<br>BORAL TRUE EXTERIOR OR EQUAL, COLOR: SHERWIN<br>WILLIAMS 6994 GREENBLACK                                                                                                    |
| 13 CONCRETE<br>SMOOTH FINISH TYPICAL , PREP FOR MURAL/ARTWORK<br>WHERE SHOWN                                                                                                           |
| 14 DECORATIVE METAL FENCE<br>PER DETAILS<br>COLOR: SHERWIN WILLIAMS 6994 GREENBLACK                                                                                                    |
| 15 LIGHT FIXTURES<br>PER ELECTRICAL PLANS<br>COLOR: BLACK                                                                                                                              |
| 16 OVERHEAD FLAT PANEL DOOR<br>PAINT MURAL/ARTWORK FINISH                                                                                                                              |
| 17 FIBER CEMENT SIDING WITH REGLETS<br>PER DETAILS<br>COLOR: SHERWIN WILLIAMS 7018 DOVETAIL                                                                                            |
| 18 OVERHEAD GLAZED DOOR<br>COLOR: BLACK FRAME, MODEL SERIES 521, BY OVERHEAD<br>DOOR COMPANY OR APPROVED EQUAL                                                                         |
| <sup>19</sup> DASHED LINE INDICATES AREA FOR PROPOSED ARTWORK YET TO<br>BE DETERMINED                                                                                                  |
|                                                                                                                                                                                        |

## \*\*LETTERS IN RED INDICATE POTENTIAL ART WORK LOCATIONS, SEE SITE PLAN AND FLOOR PLAN FOR ADDITIONAL INFORMATION.

All material herein constitutes the original and unpublished work of the architect and may not be used, duplicated, or disclosed without the written consent of the architect. Copyright © 2017 by Thomas Architecture Studio. All rights reserved.