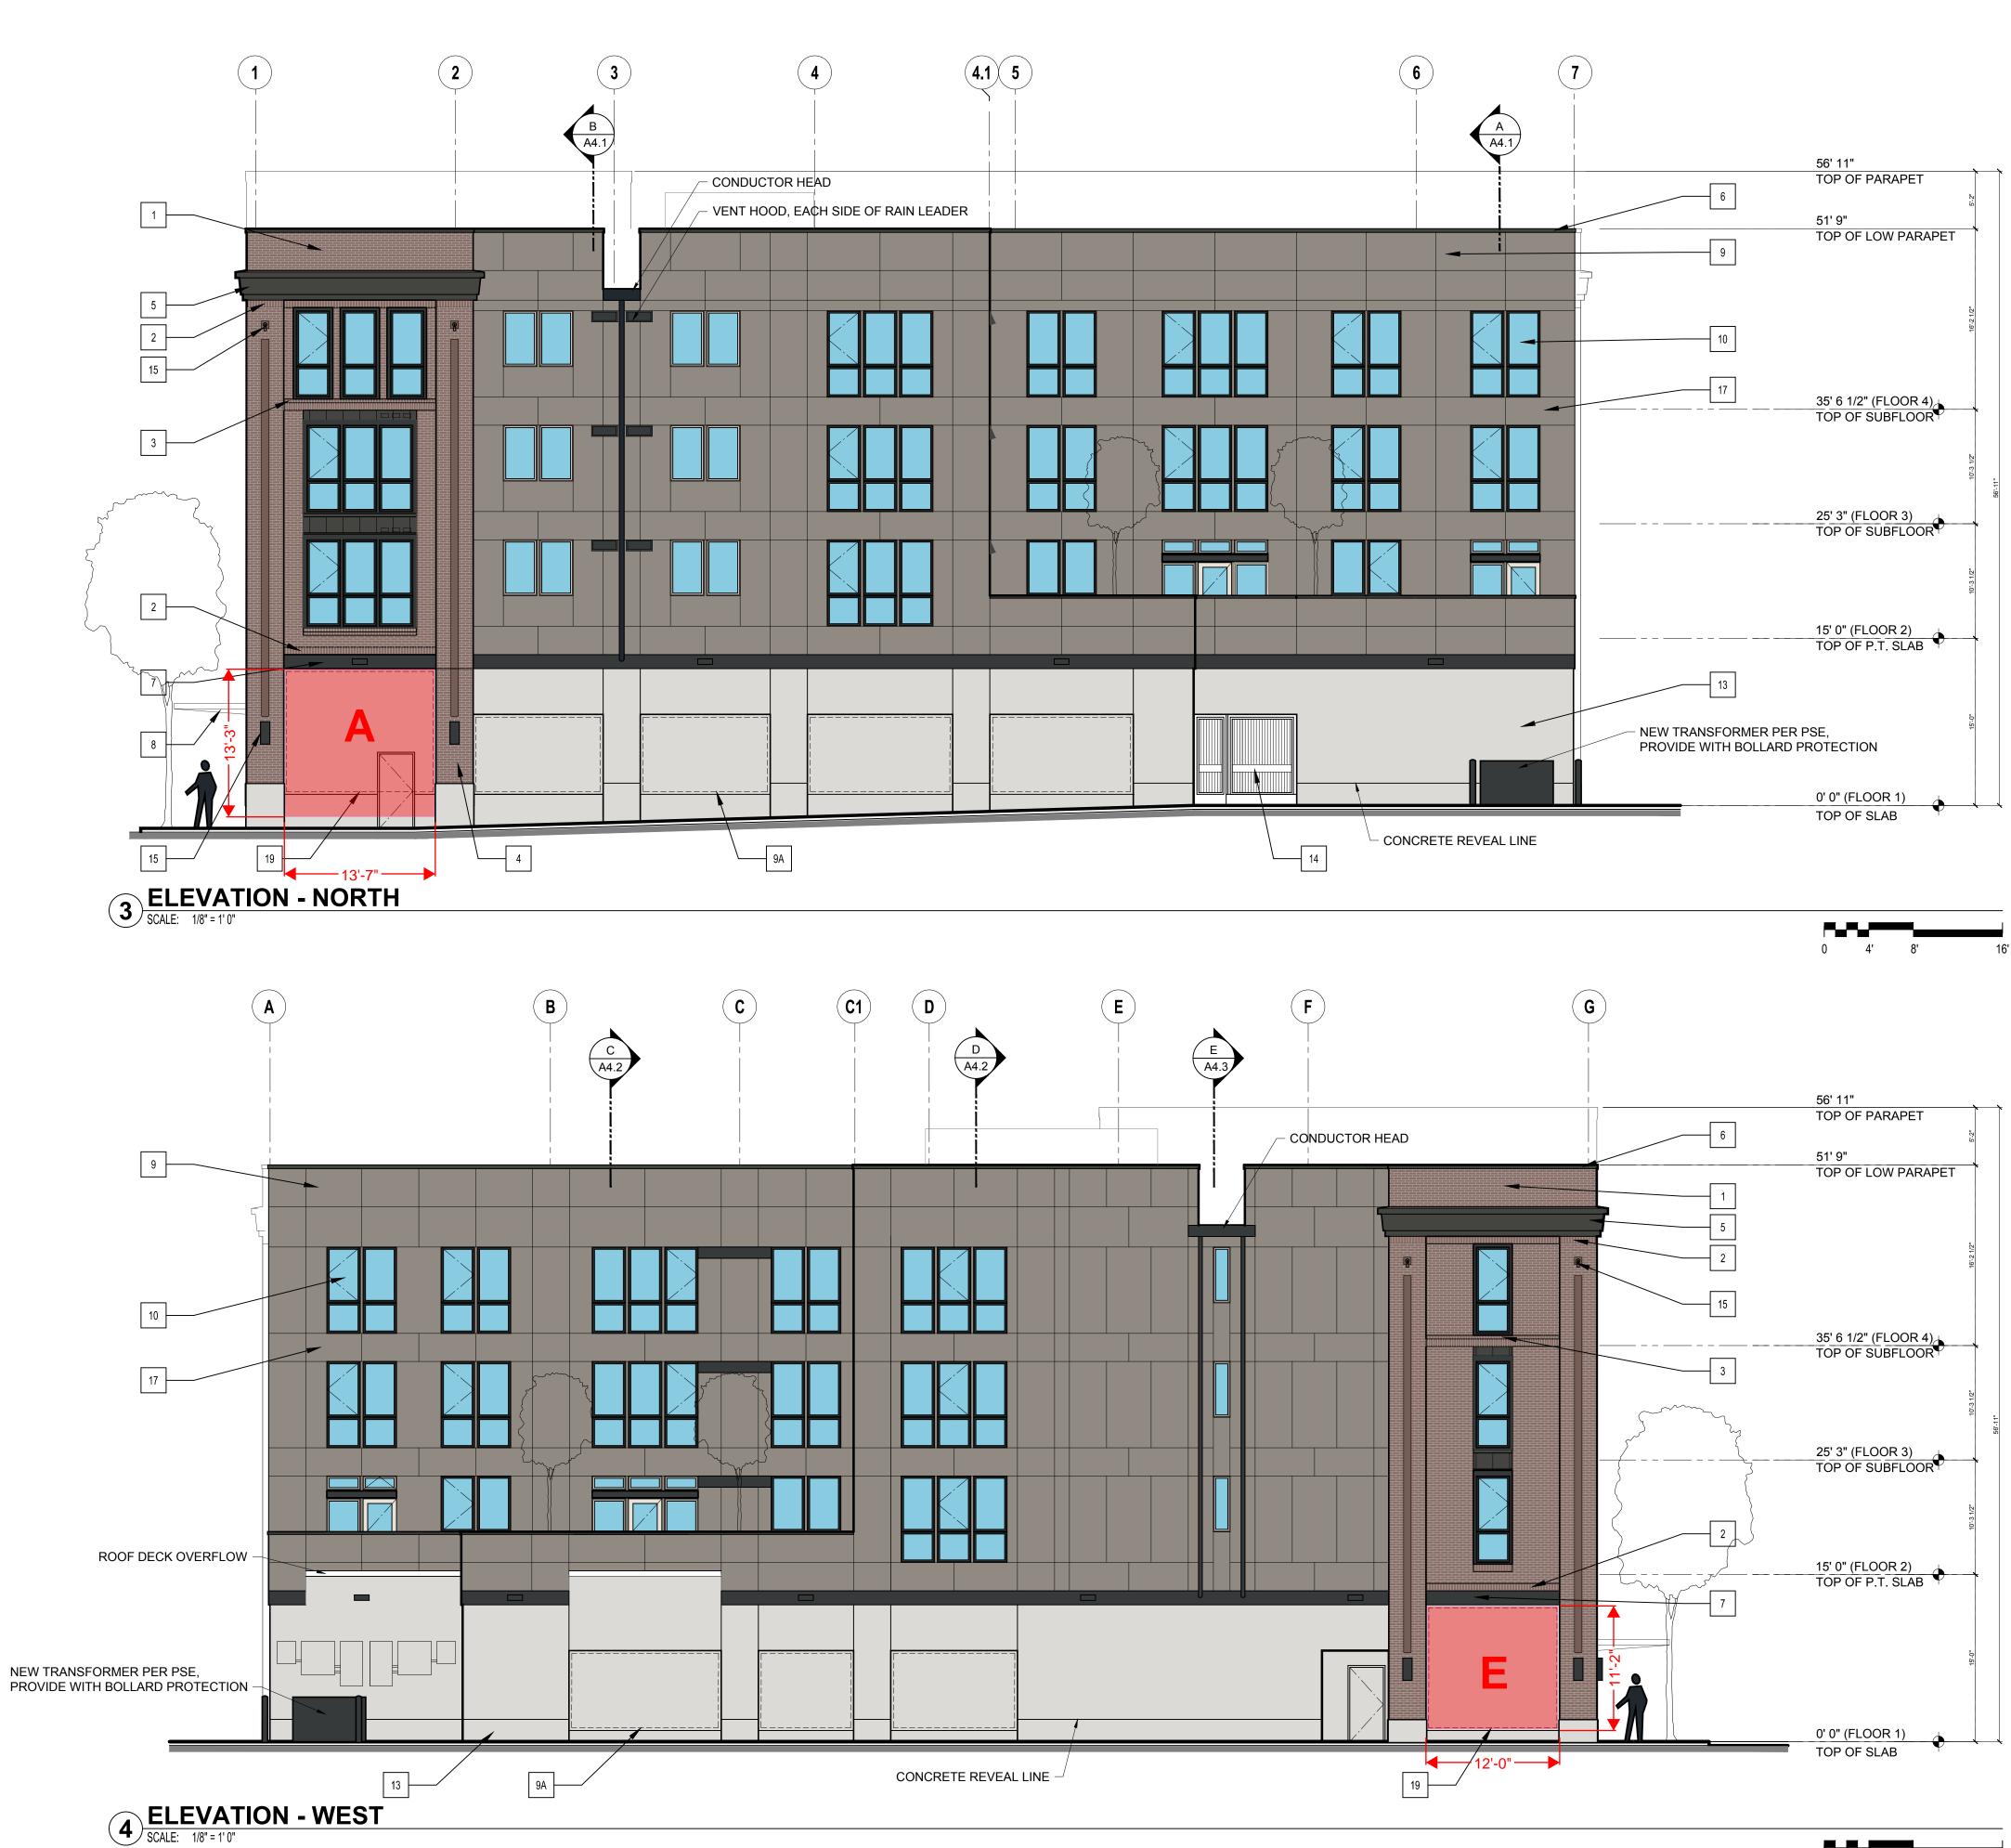

## **FI EVATION KEY NOTES**

| ELEVATION KEY NOTES                                                                                                                                                                    |
|----------------------------------------------------------------------------------------------------------------------------------------------------------------------------------------|
| 1 BRICK - STANDARD RUNNING BOND<br>MUTUAL MATERIALS<br>COLOR: CLASSIC USED                                                                                                             |
| 2 BRICK - SOLDIER COURSE<br>MUTUAL MATERIALS<br>COLOR: CLASSIC USED                                                                                                                    |
| 3 BRICK - SILL<br>MUTUAL MATERIALS<br>COLOR: CLASSIC USED                                                                                                                              |
| 4 BRICK - ACCENT STRIP, 2" DEEP x 8" WIDE<br>MUTUAL MATERIALS<br>COLOR: EBONY OR APPROVED EQUAL                                                                                        |
| 5 METAL - CORNICE BAND<br>24 GAUGE FACTORY FINISHED<br>COLOR: SHERWIN WILLIAMS 7069 IRON ORE                                                                                           |
| 6 METAL - FLASHING<br>PER DETAILS<br>COLOR: SHERWIN WILLIAMS 7069 IRON ORE                                                                                                             |
| 7 STEEL CHANNEL<br>PER DETAILS<br>COLOR: SHERWIN WILLIAMS 6994 GREENBLACK                                                                                                              |
| 8 STEEL CANOPY<br>PER DETAILS<br>COLOR: SHERWIN WILLIAMS 6994 GREENBLACK                                                                                                               |
| 9 FIBER CEMENT PANELS WITH REGLETS<br>PER DETAILS<br>COLOR: SHERWIN WILLIAMS 7018 DOVETAIL                                                                                             |
| 9A FIBER CEMENT PANELS, FIT TIGHT FOR ART MURALS<br>COLOR: PREP FOR MURALS.                                                                                                            |
| 10 WINDOWS<br>ANDERSON 100 SERIES COMPOSITE WINDOWS, COLOR: BLACK                                                                                                                      |
| 11 STOREFRONT FRAMING<br>THERMAL ALUMINUM FRAMING SYSTEM<br>KAWNEER TRI-FAB VG 451T OR APPROVED EQUAL<br>SYSTEM SHALL HAVE A MINIMUM U-VALUE OF 0.40 AND SHGC<br>OF 0.40, COLOR: BLACK |
| 12 TRIM<br>BORAL TRUE EXTERIOR OR EQUAL, COLOR: SHERWIN<br>WILLIAMS 6994 GREENBLACK                                                                                                    |
| 13 CONCRETE<br>SMOOTH FINISH TYPICAL , PREP FOR MURAL/ARTWORK<br>WHERE SHOWN                                                                                                           |
| 14 DECORATIVE METAL FENCE<br>PER DETAILS<br>COLOR: SHERWIN WILLIAMS 6994 GREENBLACK                                                                                                    |
| 15 LIGHT FIXTURES<br>PER ELECTRICAL PLANS<br>COLOR: BLACK                                                                                                                              |
| 16 OVERHEAD FLAT PANEL DOOR<br>PAINT MURAL/ARTWORK FINISH                                                                                                                              |
| 17 FIBER CEMENT SIDING WITH REGLETS<br>PER DETAILS<br>COLOR: SHERWIN WILLIAMS 7018 DOVETAIL                                                                                            |
| 18 OVERHEAD GLAZED DOOR<br>COLOR: BLACK FRAME, MODEL SERIES 521, BY OVERHEAD<br>DOOR COMPANY OR APPROVED EQUAL                                                                         |
| <sup>19</sup> DASHED LINE INDICATES AREA FOR PROPOSED ARTWORK YET TO<br>BE DETERMINED                                                                                                  |
|                                                                                                                                                                                        |

## \*\*LETTERS IN RED INDICATE POTENTIAL ART WORK LOCATIONS, SEE SITE PLAN AND FLOOR PLAN FOR ADDITIONAL INFORMATION.

All material herein constitutes the original and unpublished work of the architect and may not be used, duplicated, or disclosed without the written consent of the architect. Copyright © 2017 by Thomas Architecture Studio. All rights reserved.